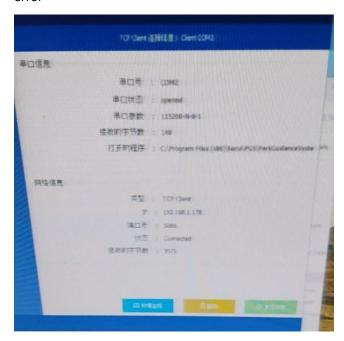

② Set the pc ip address and the center controller ip address in the same lan For example center controller ip address is 192.168.1.178

The pc ip address can set as below

- 4. How to make sure the system running stably
- 1. keep the exist com port online with pgs software
- 2. Close pgs tool after use it for finishing debugging since pgs tool and pgs software can not online in the same time otherwise there will be com port conflict and pgs software find data error

- 5. How to search device in pgs software
- ①Click the software and enter with account admin and password 123456 Click Option-Serial Port setting and choose the built com port with baud rate 115200 Click search device