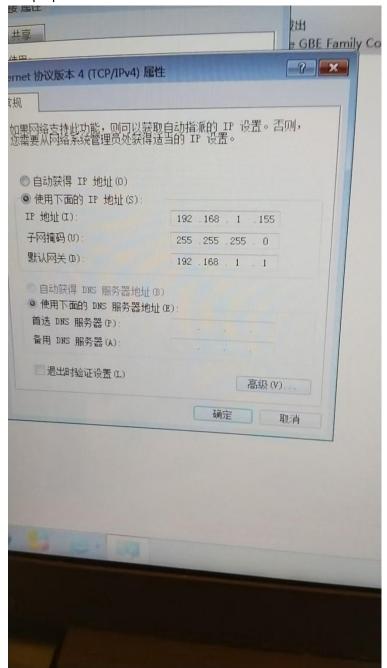

② Set the pc ip address and the center controller ip address in the same lan For example center controller ip address is 192.168.1.178

The pc ip address can set as below

- 4. How to make sure the system running stably
- 1. keep the exist com port online with pgs software
- 2. Close pgs tool after use it for finishing debugging since pgs tool and pgs software can not online in the same time otherwise there will be com port conflict and pgs software find data error