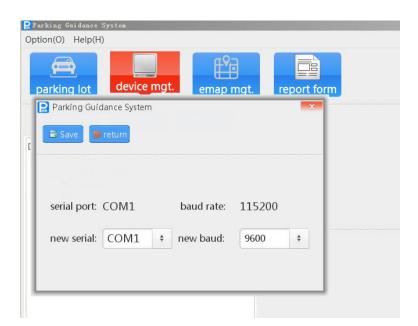

- 5. How to search device in pgs software
- ①Click the software and enter with account admin and password 123456 Click Option-Serial Port setting and choose the built com port with baud rate 115200 Click search device