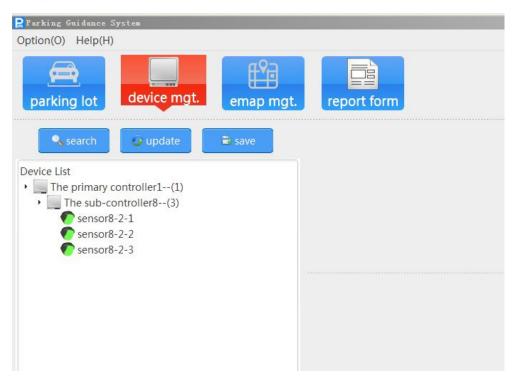

- 5. How to search device in pgs software
- ①Click the software and enter with account admin and password 123456 Click Option-Serial Port setting and choose the built com port with baud rate 115200 Click search device