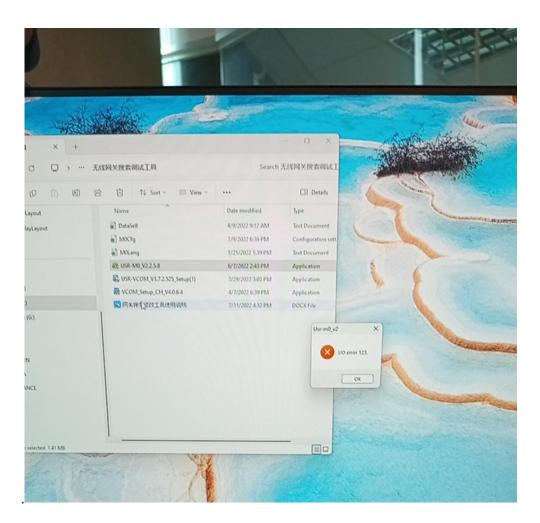

## Sintronic Integrated PGS FAQ

1. Why center controller ip address tool USR-MO have error in english system pc Answer:it is lacking of windows running base.

Please download and install and restart pc

Click->Download

| ♠ USR-M0_V2.2.5.8.exe                     | 2022/6/7 14:43  | 应用 |
|-------------------------------------------|-----------------|----|
| <b>S</b> USR-VCOM_V3.7.2.525_Setup(1).exe | 2022/7/29 15:03 | 应用 |
| VCOM_Setup_CH_V4.0.6.4.exe                | 2022/4/7 18:39  | 应用 |
| ☑ 网关搜索修改工具使用说明.docx                       | 2022/7/11 16:32 | DO |