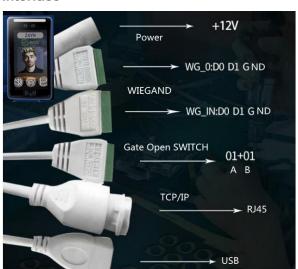

## Interface

https://sintronictech.com

1. face recognition machine wiring for face+reader access solution

2. Face recognition machine wiring for face access by access controller solution

3.. Face recognition machine wiring for face directly open the turnstile or electric lock