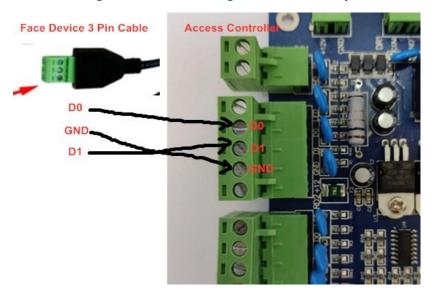

## Interface

https://sintronictech.com

1. face recognition machine wiring for face+reader access solution

2. Face recognition machine wiring for face access by access controller solution

3.. Face recognition machine wiring for face directly open the turnstile or electric lock