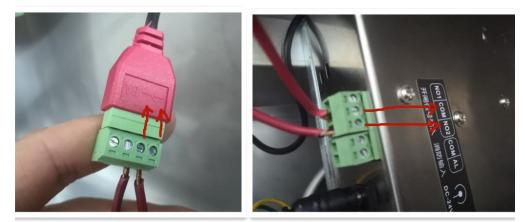

1.Connect the switch symbol from the red 4 pin cable to the turnstile gate main board no2 and com(Right Open)
Please note that the while connect the cable to no.1 the gate will left open

Importance notice: