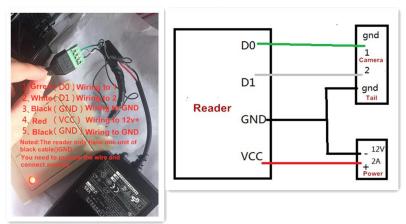

## Interface

https://sintronictech.com

1. face recognition machine wiring for face+reader access solution

2. Face recognition machine wiring for face access by access controller solution

3.. Face recognition machine wiring for face directly open the turnstile or electric lock