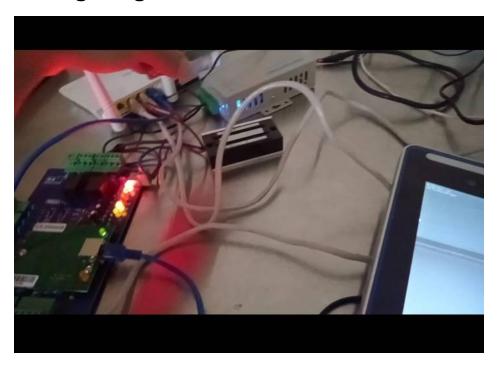

The different signal

We take our face recognition machine SA-C5000FR for example

## Interface

https://sintronictech.com

1. face recognition machine wiring for face+reader access solution

2. Face recognition machine wiring for face access by access controller solution

3.. Face recognition machine wiring for face directly open the turnstile or electric lock