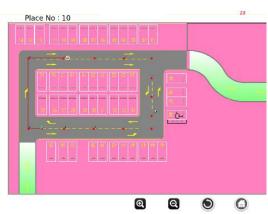

The parking guidance display installed at intersections of main carriageways of parking lot, showing nu of vacant parking space and direction.

| Туре             | Parameter                                                                                                                            |
|------------------|--------------------------------------------------------------------------------------------------------------------------------------|
| Input Voltage    | AC220V±10% /1A                                                                                                                       |
| Interface        | RS485                                                                                                                                |
| Baud rate        | 9600bps                                                                                                                              |
| LED module       | P4.75、64*32 dot array<br>when number 0, show red color ;<br>number as 1~9, show yellow color ;<br>Number above 10, show green color. |
| Brightness       | 256 level adjustable                                                                                                                 |
| Temperature      | - 20°C - 65°C                                                                                                                        |
| 1 direction size | 560*210*80mm                                                                                                                         |

The LED guidance display install at entrance of parking lot, showing number of vacant parking space for whole parking lot or each floor.