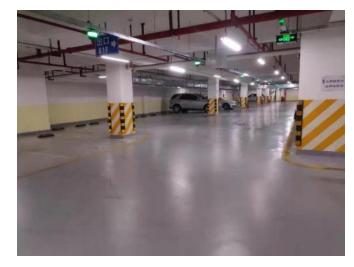

## Application scenario

**Entrance Guidance Screen** 

Indoor Guidance Screen

LPR Detection

Video Guidance

Searching Kiosk Interface

The parking guidance display installed at intersections of main carriageways of parking lot, showing nu of vacant parking space and direction.

| Туре             | Parameter                                                                                                                            |
|------------------|--------------------------------------------------------------------------------------------------------------------------------------|
| Input Voltage    | AC220V±10% /1A                                                                                                                       |
| Interface        | RS485                                                                                                                                |
| Baud rate        | 9600bps                                                                                                                              |
| LED module       | P4.75、64*32 dot array<br>when number 0, show red color ;<br>number as 1~9, show yellow color ;<br>Number above 10, show green color. |
| Brightness       | 256 level adjustable                                                                                                                 |
| Temperature      | - 20°C - 65°C                                                                                                                        |
| 1 direction size | 560*210*80mm                                                                                                                         |