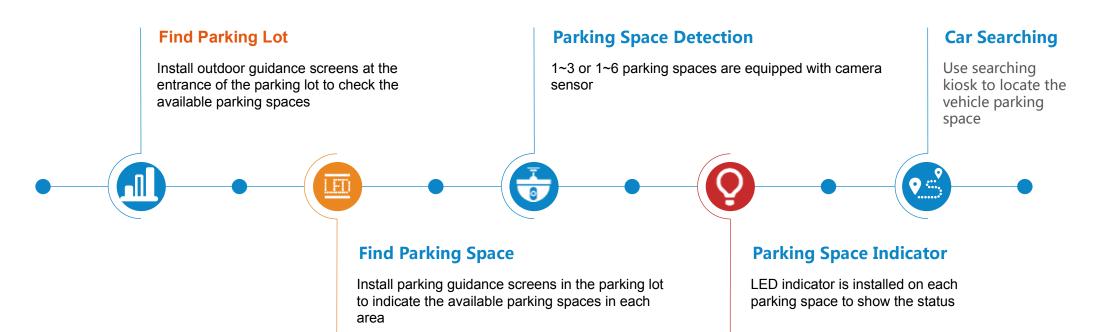

## Application scenario

**Entrance Guidance Screen** 

Indoor Guidance Screen

LPR Detection

Video Guidance

Searching Kiosk Interface