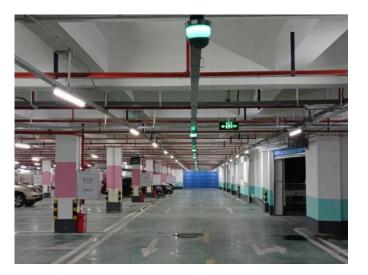

## Application scenario

**Entrance Guidance Screen** 

Indoor Guidance Screen

LPR Detection

Video Guidance

Searching Kiosk Interface

The parking guidance display installed at intersections of main carriageways of parking lot, showing nu of vacant parking space and direction.

| Туре             | Parameter                                                                                                                            |
|------------------|--------------------------------------------------------------------------------------------------------------------------------------|
| Input Voltage    | AC220V±10% /1A                                                                                                                       |
| Interface        | RS485                                                                                                                                |
| Baud rate        | 9600bps                                                                                                                              |
| LED module       | P4.75、64*32 dot array<br>when number 0, show red color ;<br>number as 1~9, show yellow color ;<br>Number above 10, show green color. |
| Brightness       | 256 level adjustable                                                                                                                 |
| Temperature      | - 20°C - 65°C                                                                                                                        |
| 1 direction size | 560*210*80mm                                                                                                                         |

The LED guidance display install at entrance of parking lot, showing number of vacant parking space for whole parking lot or each floor.