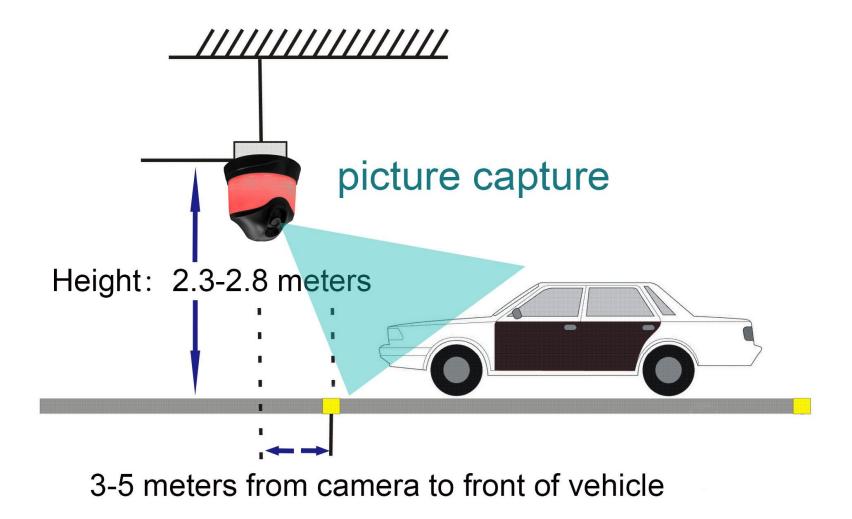

#### Camera Sensor PG-103CAMERA

Camera sensor is designed for detecting vehicles in front of each parking space. and license plate recognition based technology employ for detection of real-time vehicle license plate number.

- 1 Sensor Detect 1-3 Parking Space
- Real Time Monitoring Parking Space Status
- TCP/IP Communication Protocol
- With RS485 Port, to Connect Guidance Screen
- Snap on Base, Easy to Install and Adjustment

| Туре                 | Parameter                           |
|----------------------|-------------------------------------|
| Input Voltage        | DC24V                               |
| Power<br>Consumption | <5W                                 |
| Interface            | Ethernet TCP/IP                     |
| Туре                 | License Plate Recognition           |
| Application          | 1 to 3 Parking Space (single lens ) |
| Resolution           | H.264, 1080P, 25FPS                 |
| Size                 | 170*146 mm                          |