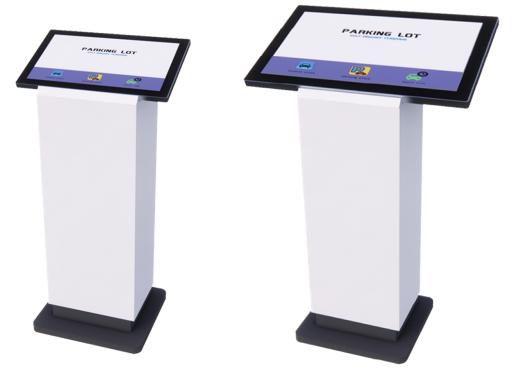

## 05 Car Searching Kiosk KIOSK-V01

- Support English
- 21.5/ 32/ 42 inch touch screen inch touch screen
- Find vehicles by license plate number, parking space number and mobilization time
- Support unlicensed vehicle search and fuzzy query
- Display real-time map and plan the best vehicle search path to facilitate vehicle collection

| Туре           | Parameter                      |
|----------------|--------------------------------|
| Input Voltage  | AC220V±10%                     |
| Interface      | Ethernet TCP/IP                |
| Display Screen | 21.5/ 32/ 42 inch touch screen |
| Temperature    | - 20℃ - 65℃                    |
| size           | 530mm× 440mm× 1050mm           |

Install at the elevator entrance or pedestrian passage of the parking lot, which is used to query the vehicle position and give the vehicle pick-up path.