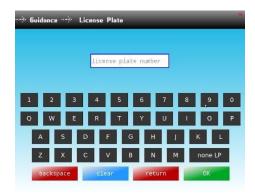

## 05 Car Searching Kiosk KIOSK-V01

- Support English
- 21.5/ 32/ 42 inch touch screen inch touch screen
- Find vehicles by license plate number, parking space number and mobilization time
- Support unlicensed vehicle search and fuzzy query
- Display real-time map and plan the best vehicle search path to facilitate vehicle collection

Install at the elevator entrance or pedestrian passage of the parking lot, which is used to query the vehicle position and give the vehicle pick-up path.