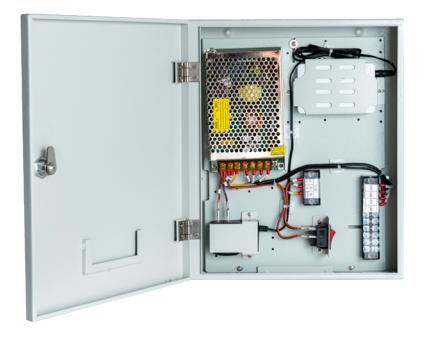

#### Video Controller PG-16 VIDEO CNT

The video controller is the control and data transmission equipment of the video parking guidance system. TCP / IP network architecture is adopted, uplink to management server and downlink to camera sensor.

• Video Controller connect to the camera sensor

| Туре          | Parameter                 |
|---------------|---------------------------|
| Input Voltage | AC220V±10%                |
| Communication | TCP/IP                    |
| Application   | 1 ~ 16 pcs camera sensors |
| Size          | 333*275*65 mm             |