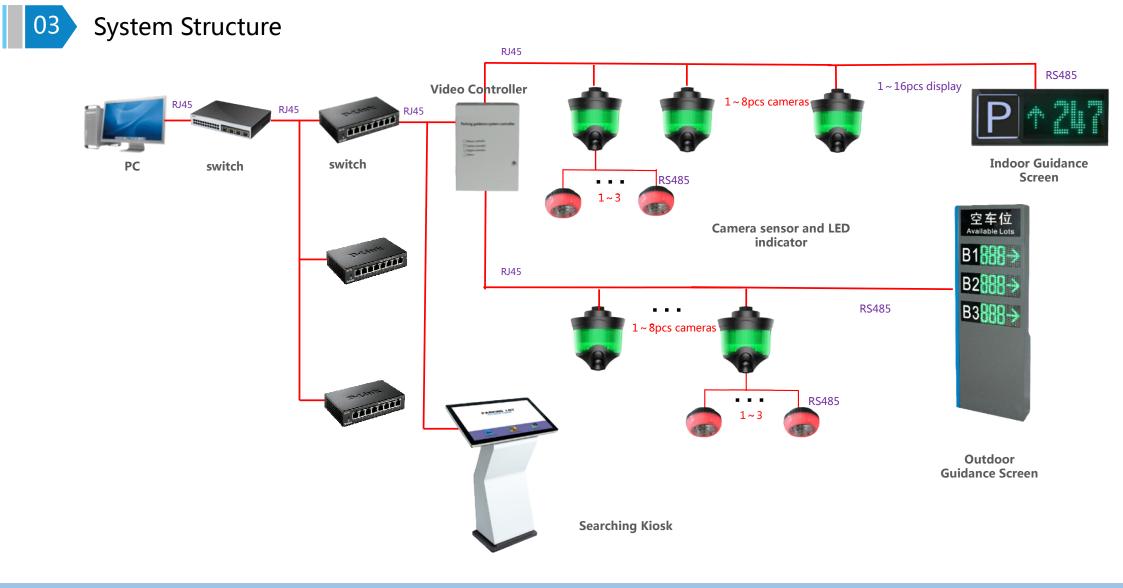

### Video Parking Guidance System

#### Video Controller PG-16 VIDEO CNT

The video controller is the control and data transmission equipment of the video parking guidance system. TCP / IP network architecture is adopted, uplink to management server and downlink to camera sensor.

#### Camera Sensor PG-103CAMERA

Camera sensor is designed for detecting vehicles in front of each parking space. and license plate recognition based technology employ for detection of real-time vehicle license plate number.

#### LED Indicator PG-103 INDICATOR

1 camera sensor can connect with 1 to 3 pcs LED indicator, depend on the parking space status, the LED indicator will show green or red.

1 parking space use 1 LED Indicator.

#### 05 Indoor Guidance Display PG-V01 SCREEN

- High light LED display module
- Built-in light box
- 3 digits number and arrow show direction
- Arrow direction adjustable
- RS485 communication protocol
- Aluminum frame housing

#### Entrance Guidance Display PG-V03 SCREEN OUT

- High light LED display module
- Built-in light box

05

- 3 digits number and arrow show direction
- Arrow direction adjustable, or set as 4 digits number
- RS485 communication protocol
- Outdoor waterproof housing

## 05 Car Searching Kiosk KIOSK-V01

- Support English
- 21.5/ 32/ 42 inch touch screen inch touch screen
- Find vehicles by license plate number, parking space number and mobilization time
- Support unlicensed vehicle search and fuzzy query
- Display real-time map and plan the best vehicle search path to facilitate vehicle collection