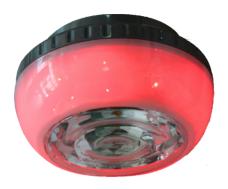

#### LED Indicator PG-103 INDICATOR

1 camera sensor can connect with 1 to 3 pcs LED indicator, depend on the parking space status, the LED indicator will show green or red.

1 parking space use 1 LED Indicator.

Note: LED indicator is optional, camera sensor has built-in LED indicator.

- High light LED
- Visual distance more than 50 meters
- LED color optional
- Uplink to camera sensor

| Туре          | Parameter   |
|---------------|-------------|
| Input Voltage | DC24V       |
| Communication | RS485       |
| Color         | Red, Green  |
| Temperature   | - 20℃ - 65℃ |
| Size          | 100×45 mm   |