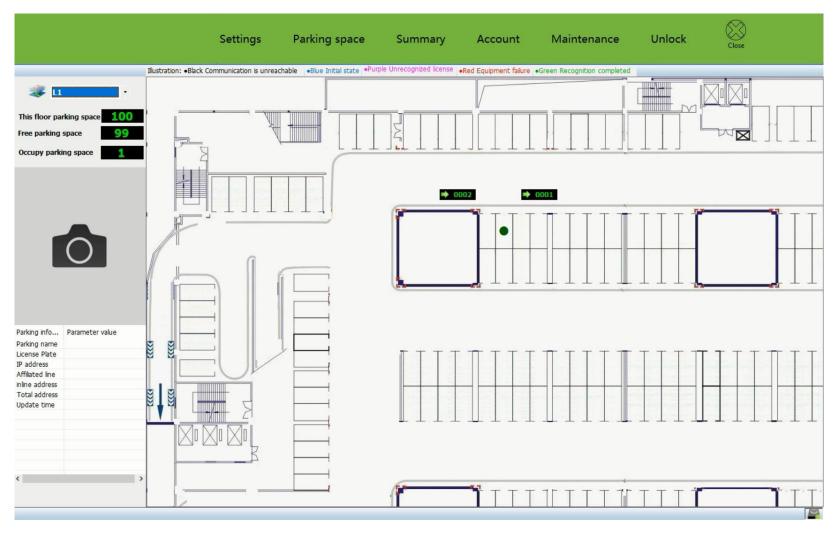

ch touch screen
- Find vehicles by license plate number, parking space number and mobilization time
- Support unlicensed vehicle search and fuzzy query
- Display real-time map and plan the best vehicle search path to facilitate vehicle collection

| Туре           | Parameter                      |
|----------------|--------------------------------|
| Input Voltage  | AC220V±10%                     |
| Interface      | Ethernet TCP/IP                |
| Display Screen | 21.5/ 32/ 42 inch touch screen |
| Temperature    | - 20℃ - 65℃                    |
| size           | 530mm× 440mm× 1050mm           |

Install at the elevator entrance or pedestrian passage of the parking lot, which is used to query the vehicle position and give the vehicle pick-up path.







## Software introduction



## System Application Case

07

Beijing AEON Supermarket







## System Application Case

07

Nanning FY Building







## System Application Case

07

Shenzhen WS Building







# Thanks for Watching



All rights reserved by shenzhen sintronic technology company limited