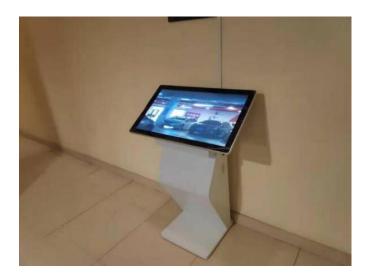

## 05 Car Searching Kiosk KIOSK-V01

- Support English
- 21.5/ 32/ 42 inch touch screen inch touch screen
- Find vehicles by license plate number, parking space number and mobilization time
- Support unlicensed vehicle search and fuzzy query
- Display real-time map and plan the best vehicle search path to facilitate vehicle collection

| Туре           | Parameter                      |
|----------------|--------------------------------|
| Input Voltage  | AC220V±10%                     |
| Interface      | Ethernet TCP/IP                |
| Display Screen | 21.5/ 32/ 42 inch touch screen |
| Temperature    | - 20℃ - 65℃                    |
| size           | 530mm× 440mm× 1050mm           |

Install at the elevator entrance or pedestrian passage of the parking lot, which is used to query the vehicle position and give the vehicle pick-up path.