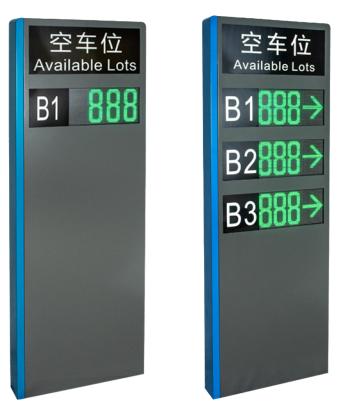

#### 05 Indoor Guidance Display PG-V01 SCREEN

- High light LED display module
- Built-in light box
- 3 digits number and arrow show direction
- Arrow direction adjustable
- RS485 communication protocol
- Aluminum frame housing

The parking guidance display installed at intersections of main carriageways of parking lot, showing nu of vacant parking space and direction.

| Туре             | Parameter                                                                                                                            |
|------------------|--------------------------------------------------------------------------------------------------------------------------------------|
| Input Voltage    | AC220V±10% /1A                                                                                                                       |
| Interface        | RS485                                                                                                                                |
| Baud rate        | 9600bps                                                                                                                              |
| LED module       | P4.75、64*32 dot array<br>when number 0, show red color ;<br>number as 1~9, show yellow color ;<br>Number above 10, show green color. |
| Brightness       | 256 level adjustable                                                                                                                 |
| Temperature      | - 20°C - 65°C                                                                                                                        |
| 1 direction size | 560*210*80mm                                                                                                                         |

#### Entrance Guidance Display PG-V03 SCREEN OUT

- High light LED display module
- Built-in light box

05

- 3 digits number and arrow show direction
- Arrow direction adjustable, or set as 4 digits number
- RS485 communication protocol
- Outdoor waterproof housing

The LED guidance display install at entrance of parking lot, showing number of vacant parking space for whole parking lot or each floor.