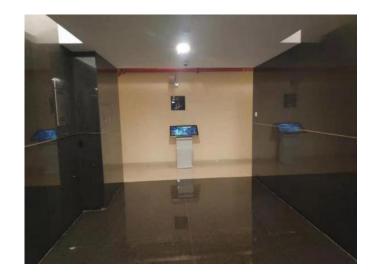

## 05 Car Searching Kiosk KIOSK-V01

- Support English
- 21.5/ 32/ 42 inch touch screen inch touch screen
- Find vehicles by license plate number, parking space number and mobilization time
- Support unlicensed vehicle search and fuzzy query
- Display real-time map and plan the best vehicle search path to facilitate vehicle collection

Install at the elevator entrance or pedestrian passage of the parking lot, which is used to query the vehicle position and give the vehicle pick-up path.