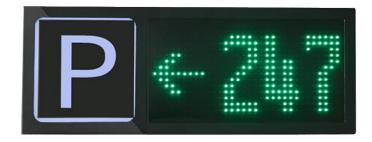

#### 05 Indoor Guidance Display PG-V01 SCREEN

- High light LED display module
- Built-in light box
- 3 digits number and arrow show direction
- Arrow direction adjustable
- RS485 communication protocol
- Aluminum frame housing

The parking guidance display installed at intersections of main carriageways of parking lot, showing nu of vacant parking space and direction.

| Туре             | Parameter                                                                                                                            |
|------------------|--------------------------------------------------------------------------------------------------------------------------------------|
| Input Voltage    | AC220V±10% /1A                                                                                                                       |
| Interface        | RS485                                                                                                                                |
| Baud rate        | 9600bps                                                                                                                              |
| LED module       | P4.75、64*32 dot array<br>when number 0, show red color ;<br>number as 1~9, show yellow color ;<br>Number above 10, show green color. |
| Brightness       | 256 level adjustable                                                                                                                 |
| Temperature      | - 20°C - 65°C                                                                                                                        |
| 1 direction size | 560*210*80mm                                                                                                                         |