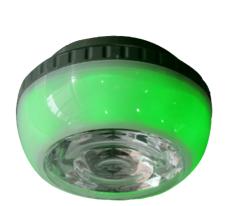

#### LED Indicator PG-103 INDICATOR

1 camera sensor can connect with 1 to 3 pcs LED indicator, depend on the parking space status, the LED indicator will show green or red.

1 parking space use 1 LED Indicator.

Note: LED indicator is optional, camera sensor has built-in LED indicator.

- High light LED
- Visual distance more than 50 meters
- LED color optional
- Uplink to camera sensor

| Туре          | Parameter   |
|---------------|-------------|
| Input Voltage | DC24V       |
| Communication | RS485       |
| Color         | Red, Green  |
| Temperature   | - 20℃ - 65℃ |
| Size          | 100×45 mm   |